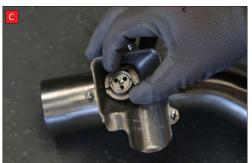

B) Lift up the motor. You will now be able to see the torsion spring (This must stay on the electronic valve motor to work with Scorpion Exhaust).

D) Now fit the O.E electronic valve motor ensuring the spring seats correctly to the lugs of the valve.

E) Using the 3 O.E nuts secure in place.

fitting the Scorpion exhaust.

Once happy with fitment of Scorpion Exhaust, fully tighten up all clamps and fixing and plug in the electronic valve motors.