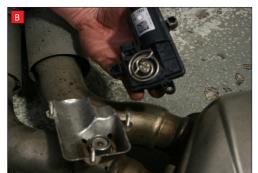

B) Lift up the motor. You will now be able to see the torsion spring (This must stay on the electronic valve motor to work with Scorpion Exhaust).

D) Now fit the O.E electronic valve motor ensuring the spring seats correctly to the lugs of the valve.