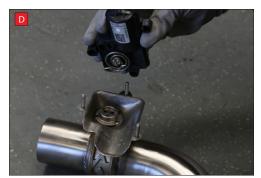

B) Lift up the motor. You will now be able to see the torsion spring (This must stay on the electronic valve motor to work with Scorpion Exhaust).

D) Now fit the O.E electronic valve motor ensuring the spring seats correctly to the lugs of the valve.