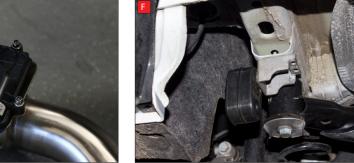

E) Using the 3 O.E nuts secure in place.

fitting the Scorpion exhaust.

Once happy with fitment of Scorpion Exhaust, fully tighten up all clamps and fixing and plug in the electronic valve motors.