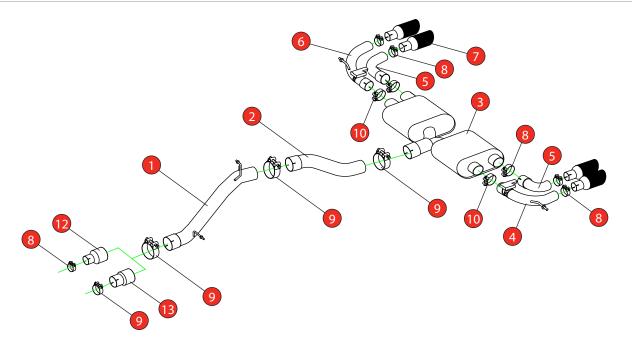

Estimated Fitting Time: 2 Hours

| NO.    | PART NO.   | DESCRIPTION                            | QTY |  |  |
|--------|------------|----------------------------------------|-----|--|--|
| 1      | 764VW      | Non-resonated Centre Section           | 1   |  |  |
| 2      | 765VW      | Link Pipe                              | 1   |  |  |
| 3      | 766VW      | Rear Silencer                          | 1   |  |  |
| 4      | 814VW      | L/H Valved Outer Trim Connecting Pipe  | 1   |  |  |
| 5      | 816VW      | L/H & R/H Inner Trim Connecting Pipe   | 2   |  |  |
| 6      | 815VW      | R/H Valved Outer Trim Connecting Pipe  | 1   |  |  |
| 7      | Z023.10055 | Black Ceramic Coated Daytona Trim      | 4   |  |  |
| Fit Ki | Fit Kit    |                                        |     |  |  |
| 8      | Z016.10064 | 63-68mm Clamp                          | 7   |  |  |
| 9      | Z016.10069 | 79-85mm Clamp                          | 3   |  |  |
| 10     | Z016.10070 | 66mm H/D Clamp                         | 2   |  |  |
| 11     | Z016.10056 | 73-79mm Clamp                          | 1   |  |  |
| 12     | AD103      | Adaptor (USE TO FIT TO O.E DOWNPIPE)   | 1   |  |  |
| 13     | AD107      | Adaptor (USE TO FIT TO Ø76mm DOWNPIPE) | 1   |  |  |