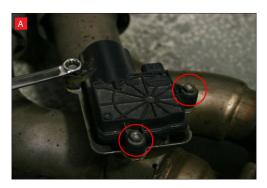

A) After you have removed O.E exhaust you will need to swap the valve motors to the Scorpion exhaust. Remove the 3 nuts (keep safe as you will need them to bolt the electronic valve motor to Scorpion Exhaust).