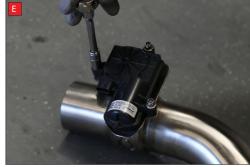

A) After you have removed O.E exhaust you will need to swap the valve motors to the Scorpion exhaust. Remove the 3 nuts (keep safe as you will need them to bolt the electronic valve motor to Scorpion Exhaust).

B) Lift up the motor. You will now be able to see the torsion spring (This must stay on the electronic valve motor to work with Scorpion Exhaust).

D) Now fit the O.E electronic valve motor ensuring the spring seats correctly to the lugs of the valve.

E) Using the 3 O.E nuts secure in place.

fitting the Scorpion exhaust.

Once happy with fitment of Scorpion Exhaust, fully tighten up all clamps and fixing and plug in the electronic valve motors.